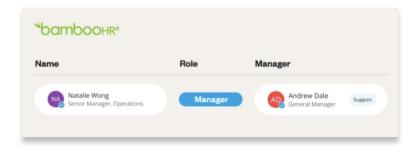

## Manage Employee Lifecycle

Sync names, titles, and direct managers, view suggested users to add to Float, and automatically pause cards during offboarding.

Float Admins can connect HR systems to Float by simply going to Settings > Business Settings > HRIS Integration and clicking "Connect".